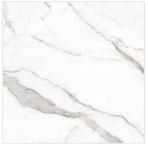

# SLAB DE SI SI GN S'23

1200X1200<sub>e</sub>

ymm Thickness

# tlegance





9 mm



Thickness: 9 mm



Thickness: 9 mm

Surface: Elegance

# **PIZZORI WHITE**











# LIBERTY BLANCO

FACES 4









Size: 1200x1200mm

Thickness: 9 mm



# **CLOT SATVARIO**

FACES 4









Size: 1200x1200mm

Thickness: 9 mm



Thickness: 9 mm



Thickness: 9 mm



Thickness: 9 mm



Thickness: 9 mm



Thickness: 9 mm



# **ESCORIAL GREY**

FACES 4









Size: 1200x1200mm

Thickness: 9 mm



Thickness: 9 mm



# MILAAN GREY

FACES 4









Size: 1200x1200mm

Thickness: 9 mm



# **LEWISTON GREY**

FACES 4









Size: 1200x1200mm Thickness: 9 mm

# Juninous I and the second sec



# **COSENZA ARSENIC**

FACES 4









Size: 1200x1200mm

Thickness: 9 mm

Surface: Luminous





Thickness: 9 mm

Surface: Repose



Thickness: 9 mm

Surface: Repose



Thickness: 9 mm

Surface: Repose

## RECOMMENDED TOOLS

## HANDLING EQUIPMENT



### **INSTALLATION & LEVELLING EQUIPMENT**



Note: For each s