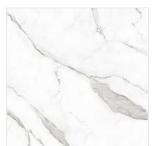

# SLAB DE SI SI GN S'23

1200X1200<sub>e</sub>

ymm Thickness

# tlegance





9 mm



Thickness: 9 mm



Thickness: 9 mm

Surface: Elegance

# **PIZZORI WHITE**











# LIBERTY BLANCO

FACES 4









Size: 1200x1200mm

Thickness: 9 mm



# **CLOT SATVARIO**

FACES 4









Size: 1200x1200mm

Thickness: 9 mm



Thickness: 9 mm



Thickness: 9 mm



Thickness: 9 mm



Thickness: 9 mm



Thickness: 9 mm



# **ESCORIAL GREY**

FACES 4









Size: 1200x1200mm

Thickness: 9 mm



Thickness: 9 mm



# MILAAN GREY

FACES 4









Size: 1200x1200mm

Thickness: 9 mm



# **LEWISTON GREY**

FACES 4









Size: 1200x1200mm Thickness: 9 mm

# Juninous I and the second sec



# **COSENZA ARSENIC**

FACES 4









Size: 1200x1200mm

Thickness: 9 mm

Surface: Luminous





Thickness: 9 mm

Surface: Repose



Thickness: 9 mm

Surface: Repose



Thickness: 9 mm

Surface: Repose

## RECOMMENDED TOOLS

## HANDLING EQUIPMENT



### **INSTALLATION & LEVELLING EQUIPMENT**



Note: For ea