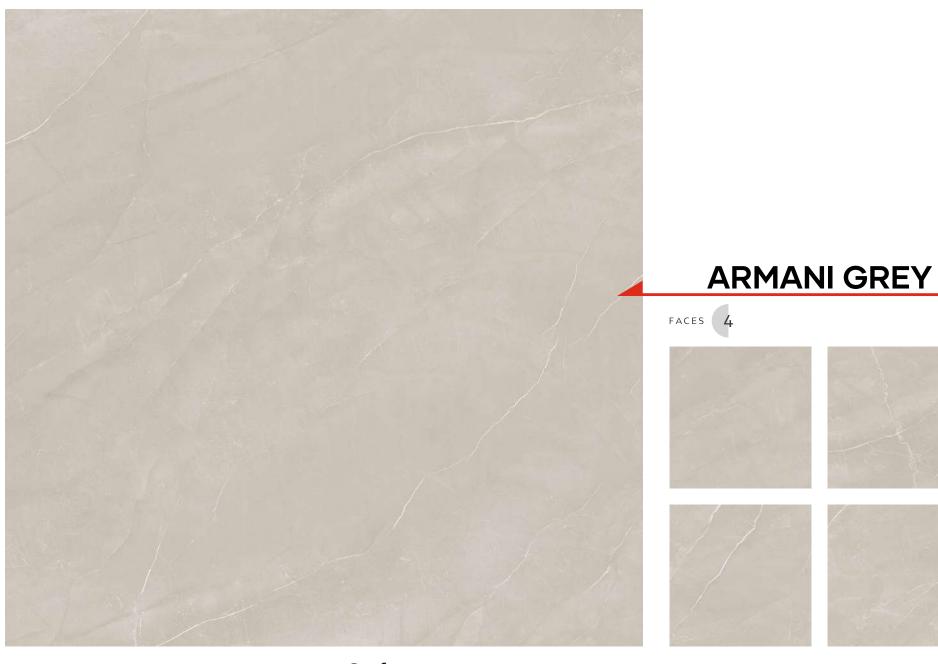

# SLAB DE SI SI GN S'23

1200X1200<sub>e</sub>

ymm Thickness

# tlegance





9 mm



Thickness: 9 mm



Thickness: 9 mm

Surface: Elegance

# **PIZZORI WHITE**











# LIBERTY BLANCO

FACES 4









Size: 1200x1200mm

Thickness: 9 mm



# **CLOT SATVARIO**

FACES 4









Size: 1200x1200mm

Thickness: 9 mm



Thickness: 9 mm



Thickness: 9 mm



Thickness: 9 mm



Thickness: 9 mm



Thickness: 9 mm



# **ESCORIAL GREY**

FACES 4









Size: 1200x1200mm

Thickness: 9 mm



Thickness: 9 mm



# MILAAN GREY

FACES 4









Size: 1200x1200mm

Thickness: 9 mm



# **LEWISTON GREY**

FACES 4









Size: 1200x1200mm Thickness: 9 mm

# Juninous I and the second sec



# **COSENZA ARSENIC**

FACES 4









Size: 1200x1200mm

Thickness: 9 mm

Surface: Luminous





Thickness: 9 mm

Surface: Repose



Thickness: 9 mm

Surface: Repose



Thickness: 9 mm

Surface: Repose

## RECOMMENDED TOOLS

## HANDLING EQUIPMENT



### **INSTALLATION & LEVELLING EQUIPMENT**



Note: For each slab, there will be multiple random faces with dierent graphic designs of the same genre. For best results of fixing slabs of any size/format, across any application, please refer to the Technical Manual in this catalogue.

## Packing Details

| PRODUCT | SIZE          | THICKNESS | TILE