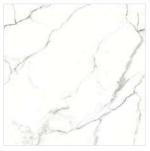

# SLAB DE SI SI GN S'23

1200X1200<sub>e</sub>

ymm Thickness

# tlegance





9 mm



Thickness: 9 mm



Thickness: 9 mm

Surface: Elegance

# **PIZZORI WHITE**











# LIBERTY BLANCO

FACES 4









Size: 1200x1200mm

Thickness: 9 mm



# **CLOT SATVARIO**

FACES 4









Size: 1200x1200mm

Thickness: 9 mm



Thickness: 9 mm



Thickness: 9 mm



Thickness: 9 mm



Thickness: 9 mm



Thickness: 9 mm



# **ESCORIAL GREY**

FACES 4









Size: 1200x1200mm

Thickness: 9 mm



Thickness: 9 mm



# MILAAN GREY

FACES 4









Size: 1200x1200mm

Thickness: 9 mm



# **LEWISTON GREY**

FACES 4









Size: 1200x1200mm Thickness: 9 mm

# Juninous I and the second sec



# **COSENZA ARSENIC**

FACES 4









Size: 1200x1200mm

Thickness: 9 mm

Surface: Luminous





Thickness: 9 mm

Surface: Repose



Thickness: 9 mm

Surface: Repose



Thickness: 9 mm

Surface: Repose

## RECOMMENDED TOOLS

## HANDLING EQUIPMENT



### **INSTALLATION &