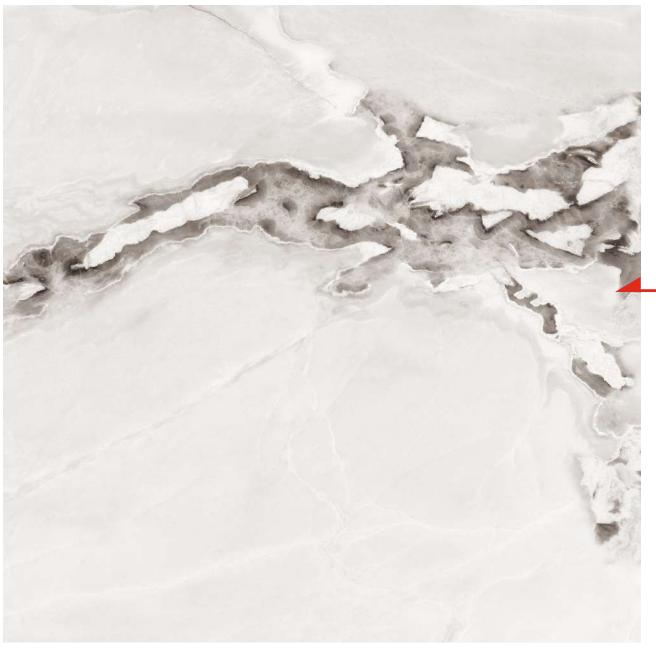

# SLAB DE SI SI GN S'23

1200X1200<sub>e</sub>

ymm Thickness

# tlegance





9 mm



Thickness: 9 mm



Thickness: 9 mm

Surface: Elegance

# **PIZZORI WHITE**











# LIBERTY BLANCO

FACES 4









Size: 1200x1200mm

Thickness: 9 mm



# **CLOT SATVARIO**

FACES 4









Size: 1200x1200mm

Thickness: 9 mm



Thickness: 9 mm



Thickness: 9 mm



Thickness: 9 mm



Thickness: 9 mm



Thickness: 9 mm



# **ESCORIAL GREY**

FACES 4









Size: 1200x1200mm

Thickness: 9 mm



Thickness: 9 mm



# MILAAN GREY

FACES 4









Size: 1200x1200mm

Thickness: 9 mm



# **LEWISTON GREY**

FACES 4









Size: 1200x1200mm Thickness: 9 mm

# Juninous I and the second sec



# **COSENZA ARSENIC**

FACES 4









Size: 1200x1200mm

Thickness: 9 mm

Surface: Luminous





Thickness: 9 mm

Surface: Repose



Thickness: 9 mm

Surface: Repose



Thickness: 9 mm

Surface: Repose

## RECOMMENDED TOOLS

## HANDLING EQUIPMENT



### **INSTALLATION & LEVELLING EQUIPMENT**



Note: For each slab, there will be multiple random faces with dierent graphic designs of the same genre. For best results of fixing slabs of any size/format, across any application, please refer to the Technical Manual in this