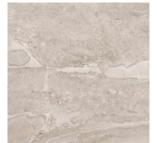

# **ESCORIAL GREY**

FACES 4

Size: 1200x1200mm

Thickness: 9 mm

Thickness: 9 mm