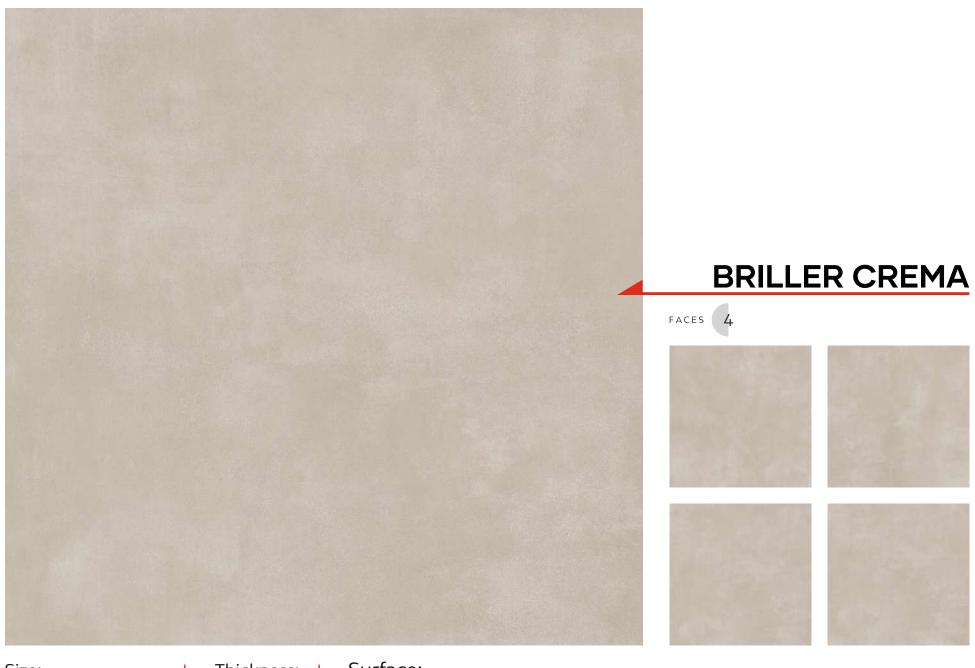

1200X1200<sub>e</sub>

ymm Thickness

# tlegance





9 mm



Thickness: 9 mm



Thickness: 9 mm

Surface: Elegance

# **PIZZORI WHITE**











# LIBERTY BLANCO

FACES 4









Size: 1200x1200mm

Thickness: 9 mm



# **CLOT SATVARIO**

FACES 4









Size: 1200x1200mm

Thickness: 9 mm



Thickness: 9 mm



Thickness: 9 mm



Thickness: 9 mm



Thickness: 9 mm



Thickness: 9 mm



# **ESCORIAL GREY**

FACES 4









Size: 1200x1200mm

Thickness: 9 mm



Thickness: 9 mm



# MILAAN GREY

FACES 4









Size: 1200x1200mm

Thickness: 9 mm



# **LEWISTON GREY**

FACES 4









Size: 1200x1200mm Thickness: 9 mm

# Juninous I and the second sec



# **COSENZA ARSENIC**

FACES 4









Size: 1200x1200mm

Thickness: 9 mm

Surface: Luminous





Thickness: 9 mm

Surface: Repose



Thickness: 9 mm

Surface: Repose



Thickness: 9 mm

Surface: Repose

## RECOMMENDED TOOLS

## HANDLING EQUIPMENT



### **INSTALLATION & LEVELLING EQUIPMENT**



Note: For each slab, there will be multiple random faces with dierent graphic designs of the same genre. For best results of fixing slabs of any size/format, across any application, please refer to the Technical Manual in this catalogue.

## Packing Details

| PRODUCT | SIZE          | THICKNESS | TILES / BOX | COVERAGE AREA / BOX |            | WEIGHT / SLAB |
|---------|---------------|-----------|-------------|---------------------|------------|---------------|
| CI AB   | 120x120cm 9mm | 9mm       | 2 pcs.      | 2.87 sq. mtr.       | 31 sq. ft. |               |
| SLAB    | 1200x1200mm   |           |             |