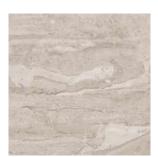

# SLAB DE SI SI GN S'23

1200X1200<sub>e</sub>

ymm Thickness

# tlegance





9 mm



Thickness: 9 mm



Thickness: 9 mm

Surface: Elegance

# **PIZZORI WHITE**











# LIBERTY BLANCO

FACES 4









Size: 1200x1200mm

Thickness: 9 mm



# **CLOT SATVARIO**

FACES 4









Size: 1200x1200mm

Thickness: 9 mm



Thickness: 9 mm



Thickness: 9 mm



Thickness: 9 mm



Thickness: 9 mm



Thickness: 9 mm



# **ESCORIAL GREY**

FACES 4









Size: 1200x1200mm

Thickness: 9 mm



Thickness: 9 mm



# MILAAN GREY

FACES 4









Size: 1200x1200mm

Thickness: 9 mm



# **LEWISTON GREY**

FACES 4









Size: 1200x1200mm Thickness: 9 mm

# Juninous I and the second sec



# **COSENZA ARSENIC**

FACES 4









Size: 1200x1200mm

Thickness: 9 mm

Surface: Luminous





Thickness: 9 mm

Surface: Repose



Thickness: 9 mm

Surface: Repose



Thickness: 9 mm

Surface: Repose

## RECOMMENDED TOOLS

## HANDLING EQUIPMENT



### **INSTALLATION & LEVELLING EQUIPMENT**



Note: For each slab, there will be multiple random faces with dierent graphic designs of the same genre. For best results of fixing slabs of any size/format, across any application, please refer to the Technical Manual in this catalogue.

## Packing Details

| PRODUCT | SIZE          | THICKNESS | TILES / BOX | COVERAGE AREA / BOX |            | WEIGHT / SLAB |
|---------|---------------|-----------|-------------|-------------