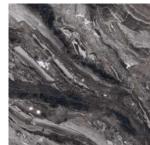

# **ESCORIAL GREY**

FACES 4

Size: 1200x1200mm

Thickness: 9 mm

Thickness: 9 mm