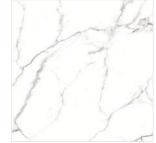

# SLAB DE SI SI GN S'23

1200X1200<sub>e</sub>

ymm Thickness

# tlegance





9 mm



Thickness: 9 mm



Thickness: 9 mm

Surface: Elegance

# **PIZZORI WHITE**











# LIBERTY BLANCO

FACES 4









Size: 1200x1200mm

Thickness: 9 mm



# **CLOT SATVARIO**

FACES 4









Size: 1200x1200mm

Thickness: 9 mm



Thickness: 9 mm



Thickness: 9 mm



Thickness: 9 mm



Thickness: 9 mm



Thickness: 9 mm



# **ESCORIAL GREY**

FACES 4









Size: 1200x1200mm

Thickness: 9 mm



Thickness: 9 mm



# MILAAN GREY

FACES 4









Size: 1200x1200mm

Thickness: 9 mm



# **LEWISTON GREY**

FACES 4









Size: 1200x1200mm Thickness: 9 mm

# Juninous I and the second sec



# **COSENZA ARSENIC**

FACES 4









Size: 1200x1200mm

Thickness: 9 mm

Surface: Luminous





Thickness: 9 mm

Surface: Repose



Thickness: 9 mm

Surface: Repose



Thickness: 9 mm

Surface: Repose

## RECOMMENDED TOOLS

## HANDLING EQUIPMENT



### **INSTALLATION & LE