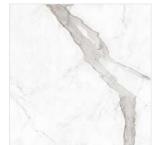

# **ESCORIAL GREY**

FACES 4

Size: 1200x1200mm

Thickness: 9 mm

Thickness: 9 mm