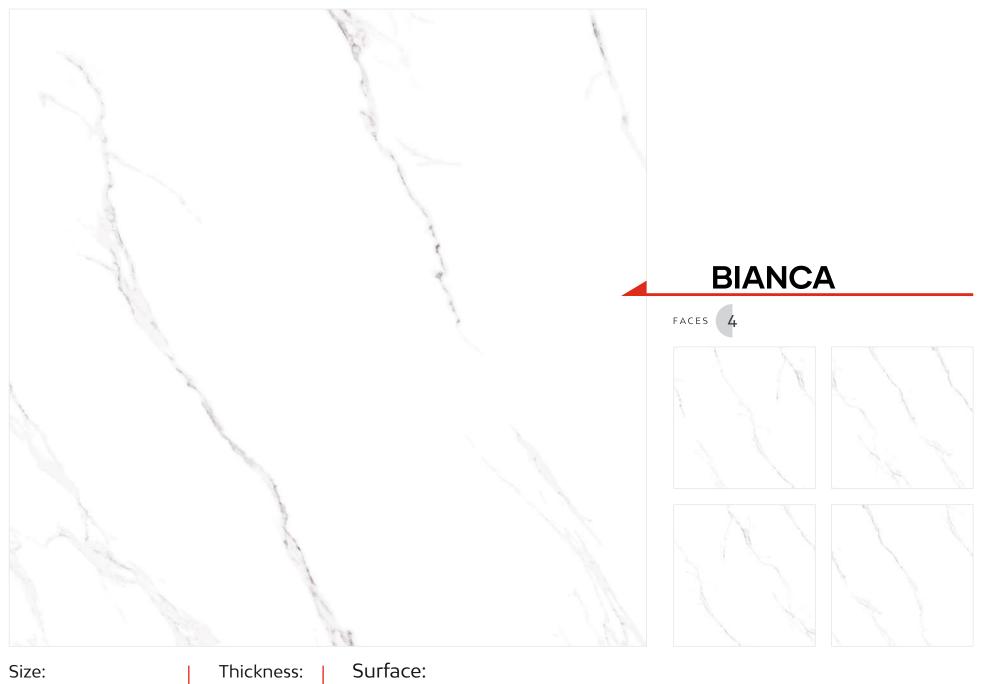

# SLAB DE SI SI GN S'23

1200X1200<sub>e</sub>

ymm Thickness

# tlegance





9 mm



Thickness: 9 mm



Thickness: 9 mm

Surface: Elegance

# **PIZZORI WHITE**











# LIBERTY BLANCO

FACES 4









Size: 1200x1200mm

Thickness: 9 mm



# **CLOT SATVARIO**

FACES 4









Size: 1200x1200mm

Thickness: 9 mm



Thickness: 9 mm



Thickness: 9 mm



Thickness: 9 mm



Thickness: 9 mm



Thickness: 9 mm



# **ESCORIAL GREY**

FACES 4









Size: 1200x1200mm

Thickness: 9 mm



Thickness: 9 mm



# MILAAN GREY

FACES 4









Size: 1200x1200mm

Thickness: 9 mm



# **LEWISTON GREY**

FACES 4









Size: 1200x1200mm Thickness: 9 mm

# Juninous I and the second sec



# **COSENZA ARSENIC**

FACES 4









Size: 1200x1200mm

Thickness: 9 mm

Surface: Luminous





Thickness: 9 mm

Surface: Repose



Thickness: 9 mm

Surface: Repose



Thickness: 9 mm