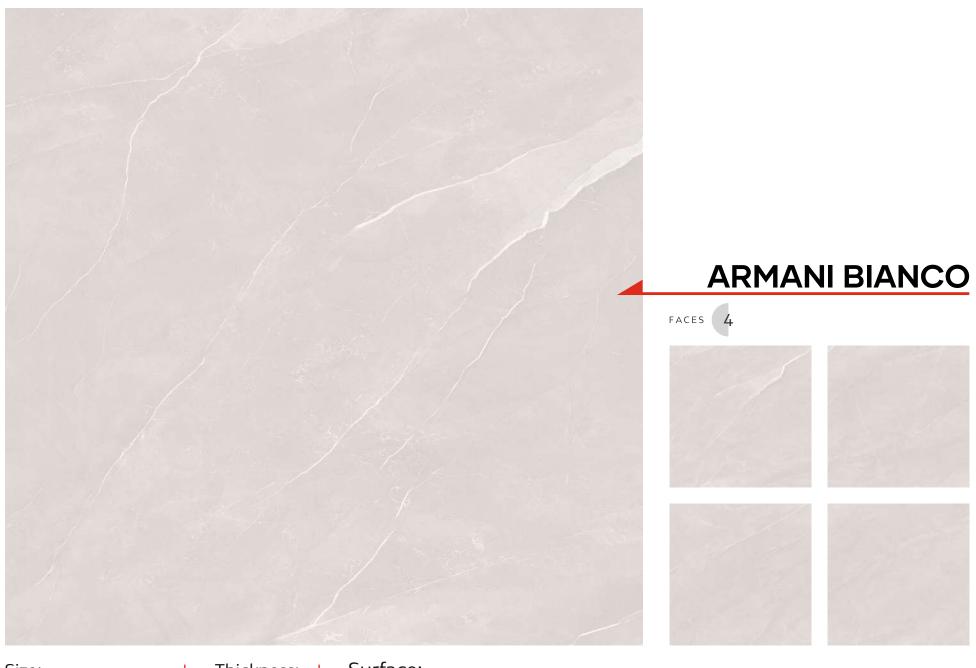

# SLAB DE SI SI GN S'23

1200X1200<sub>e</sub>

ymm Thickness

# tlegance





9 mm



Thickness: 9 mm



Thickness: 9 mm

Surface: Elegance

# **PIZZORI WHITE**











# LIBERTY BLANCO

FACES 4









Size: 1200x1200mm

Thickness: 9 mm



# **CLOT SATVARIO**

FACES 4









Size: 1200x1200mm

Thickness: 9 mm



Thickness: 9 mm



Thickness: 9 mm



Thickness: 9 mm



Thickness: 9 mm



Thickness: 9 mm



# **ESCORIAL GREY**

FACES 4









Size: 1200x1200mm

Thickness: 9 mm



Thickness: 9 mm



# MILAAN GREY

FACES 4









Size: 1200x1200mm

Thickness: 9 mm



# **LEWISTON GREY**

FACES 4









Size: 1200x1200mm Thickness: 9 mm

# Juninous I and the second sec



# **COSENZA ARSENIC**

FACES 4









Size: 1200x1200mm

Thickness: 9 mm

Surface: Luminous





Thickness: 9 mm

Surface: Repose



Thickness: 9 mm

Surface: Repose



Thickness: 9 mm

Surface: Repose

## RECOMMENDED TOOLS

## HANDLING EQUIPMENT



### **INSTALLATION & LEVELLING EQUIPMENT**



Note: For each slab, there will be multiple random faces with dierent graphic designs of the same genre. For best results of fixing slabs of any size/format, across any application, please refer to the Techni