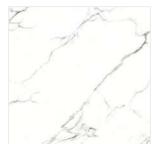

# **CLOT SATVARIO**

FACES 4

Size: 1200x1200mm

Thickness: 9 mm

Thickness: 9 mm

Thickness: 9 mm

Thickness: 9 mm

Thickness: 9 mm