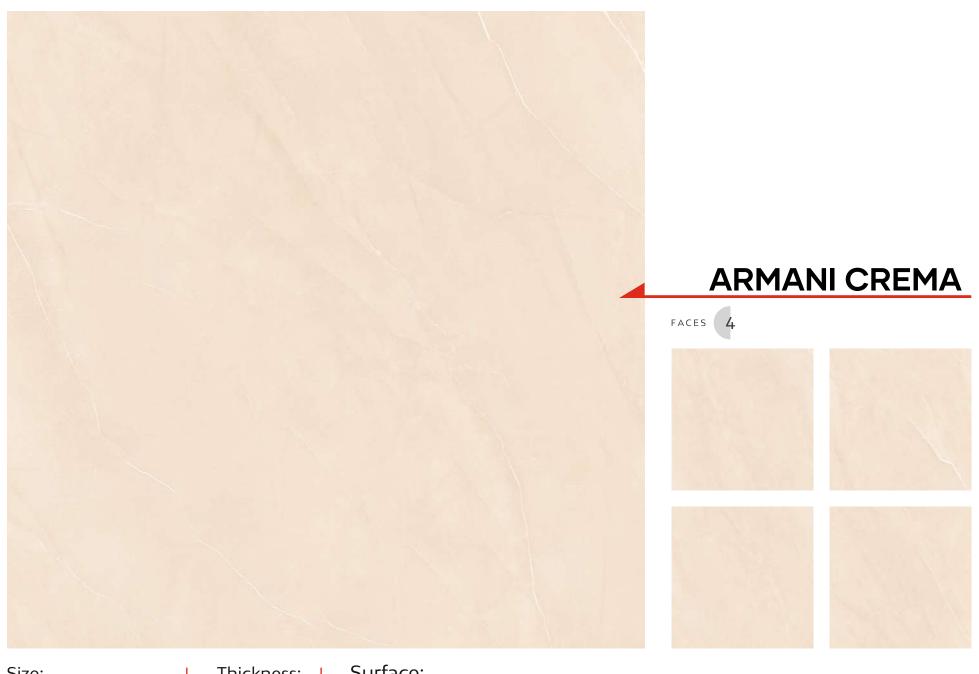

# SLAB DE SI SI GN S'23

1200X1200<sub>e</sub>

ymm Thickness

# tlegance





9 mm



Thickness: 9 mm



Thickness: 9 mm

Surface: Elegance

# **PIZZORI WHITE**











# LIBERTY BLANCO

FACES 4









Size: 1200x1200mm

Thickness: 9 mm



# **CLOT SATVARIO**

FACES 4









Size: 1200x1200mm

Thickness: 9 mm



Thickness: 9 mm



Thickness: 9 mm



Thickness: 9 mm



Thickness: 9 mm



Thickness: 9 mm



# **ESCORIAL GREY**

FACES 4









Size: 1200x1200mm

Thickness: 9 mm



Thickness: 9 mm



# MILAAN GREY

FACES 4









Size: 1200x1200mm

Thickness: 9 mm



# **LEWISTON GREY**

FACES 4









Size: 1200x1200mm Thickness: 9 mm

# Juninous I and the second sec



# **COSENZA ARSENIC**

FACES 4









Size: 1200x1200mm

Thickness: 9 mm

Surface: Luminous





Thickness: 9 mm

Surface: Repose



Thickness: 9 mm

Surface: Repose



Thickness: 9 mm

Surface: Repose

## RECOMMENDED TOOLS

## HANDLING EQUIPMENT



### **INSTALLATION & LEVELLING EQUIPMENT**



Note: For each slab, there will be multiple random faces with dierent graphic designs of the same genre. For best results of fixing slabs of any size/f