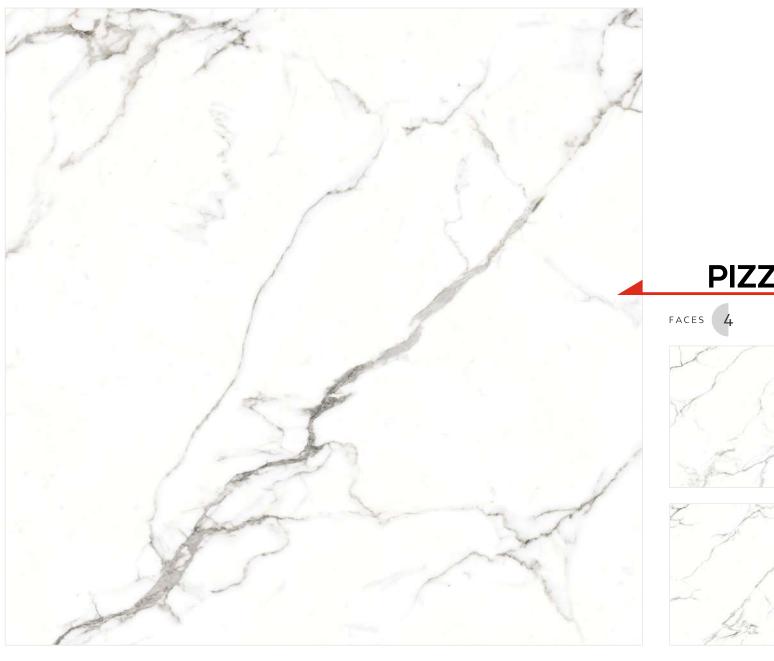

# SLAB DE SI SI GN S'23

1200X1200<sub>e</sub>

ymm Thickness

# tlegance





9 mm



Thickness: 9 mm



Thickness: 9 mm

Surface: Elegance

# **PIZZORI WHITE**











# LIBERTY BLANCO

FACES 4









Size: 1200x1200mm

Thickness: 9 mm



# **CLOT SATVARIO**

FACES 4









Size: 1200x1200mm

Thickness: 9 mm



Thickness: 9 mm



Thickness: 9 mm



Thickness: 9 mm



Thickness: 9 mm



Thickness: 9 mm



# **ESCORIAL GREY**

FACES 4









Size: 1200x1200mm

Thickness: 9 mm



Thickness: 9 mm



# MILAAN GREY

FACES 4









Size: 1200x1200mm

Thickness: 9 mm



# **LEWISTON GREY**

FACES 4









Size: 1200x1200mm Thickness: 9 mm

# Juninous I and the second sec



# **COSENZA ARSENIC**

FACES 4









Size: 1200x1200mm

Thickness: 9 mm

Surface: Luminous





Thickness: 9 mm

Surface: Repose



Thickness: 9 mm

Surface: Repose



Thickness: 9 mm

Surface: Repose

## RECOMM