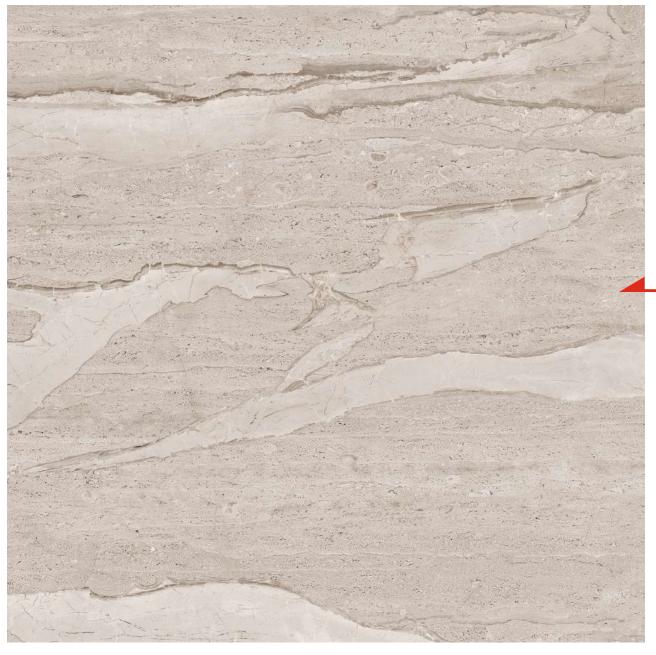

# **CLOT SATVARIO**

FACES 4

Size: 1200x1200mm

Thickness: 9 mm

Thickness: 9 mm

Thickness: 9 mm

Thickness: 9 mm

Thickness: 9 mm