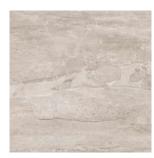

# SLAB DE SI SI GN S'23

1200X1200<sub>e</sub>

ymm Thickness

# tlegance





9 mm



Thickness: 9 mm



Thickness: 9 mm

Surface: Elegance

# **PIZZORI WHITE**











# LIBERTY BLANCO

FACES 4









Size: 1200x1200mm

Thickness: 9 mm



# **CLOT SATVARIO**

FACES 4









Size: 1200x1200mm

Thickness: 9 mm



Thickness: 9 mm



Thickness: 9 mm



Thickness: 9 mm



Thickness: 9 mm



Thickness: 9 mm



# **ESCORIAL GREY**

FACES 4









Size: 1200x1200mm

Thickness: 9 mm



Thickness: 9 mm



# MILAAN GREY

FACES 4









Size: 1200x1200mm

Thickness: 9 mm



# **LEWISTON GREY**

FACES 4









Size: 1200x1200mm Thickness: 9 mm

# Juninous I and the second sec



# **COSENZA ARSENIC**

FACES 4









Size: 1200x1200mm

Thickness: 9 mm

Surface: Luminous





Thickness: 9 mm

Surface: Repose



Thickness: 9 mm

Surface: Repose



Thickness: 9 mm

Surface: Repose

## RECOMMENDED TOOLS

## HANDLING EQUIPMENT



### **INSTALLATION & LEVELLING EQUIPMENT**



Note: For each slab, there will be multiple random faces with dierent graphic designs of the same genre. For best results of fixing slabs of any size/format, across any application, please refer to the Technical Manual in this catalogue.

## Packing Details

| PRODUCT | SIZE          | THICKNESS | TILES / BOX | COVERAGE AREA / BOX |            | WEIGHT / SLAB |
|---------|---------------|-----------|-------------|-----------