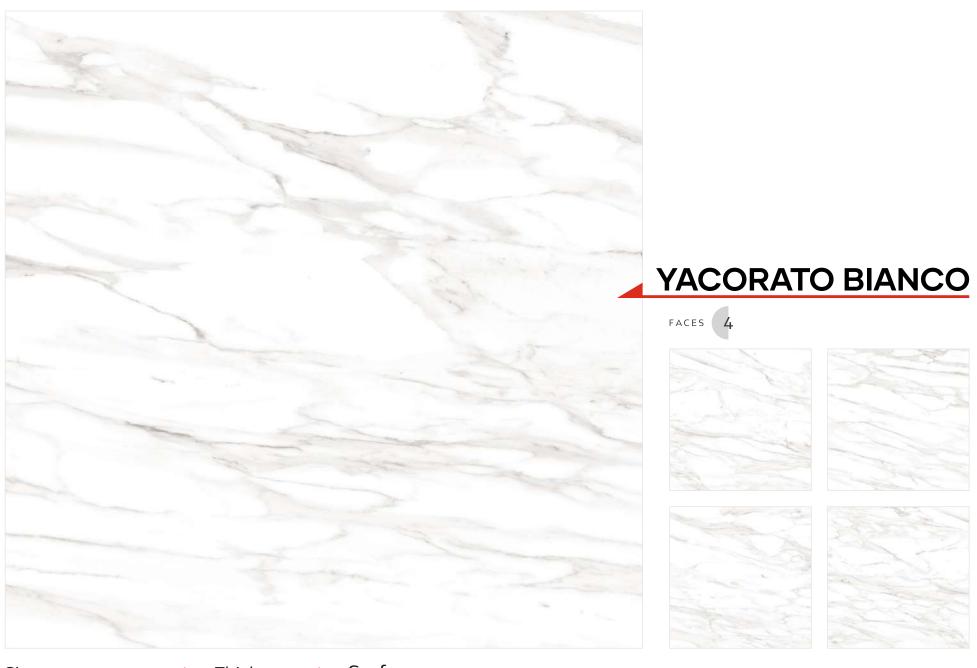

# SLAB DE SI SI GN S'23

1200X1200<sub>e</sub>

ymm Thickness

# tlegance





9 mm



Thickness: 9 mm



Thickness: 9 mm

Surface: Elegance

# **PIZZORI WHITE**











# LIBERTY BLANCO

FACES 4









Size: 1200x1200mm

Thickness: 9 mm



# **CLOT SATVARIO**

FACES 4









Size: 1200x1200mm

Thickness: 9 mm



Thickness: 9 mm



Thickness: 9 mm



Thickness: 9 mm



Thickness: 9 mm



Thickness: 9 mm



# **ESCORIAL GREY**

FACES 4









Size: 1200x1200mm

Thickness: 9 mm



Thickness: 9 mm



# MILAAN GREY

FACES 4









Size: 1200x1200mm

Thickness: 9 mm



# **LEWISTON GREY**

FACES 4









Size: 1200x1200mm Thickness: 9 mm

# Juninous I and the second sec



# **COSENZA ARSENIC**

FACES 4









Size: 1200x1200mm

Thickness: 9 mm

Surface: Luminous





Thickness: 9 mm

Surface: Repose



Thickness: 9 mm

Surface: Repose



Thickness: 9 mm

Surface: Repose

## RECOMMENDED TOOLS

## HANDLING EQUIPMENT



### **INSTALLATION & LEVELLING EQUIPMENT**



Note: For each slab, there will be multiple random faces with dierent graphic designs of the same genre. For best results of fixing