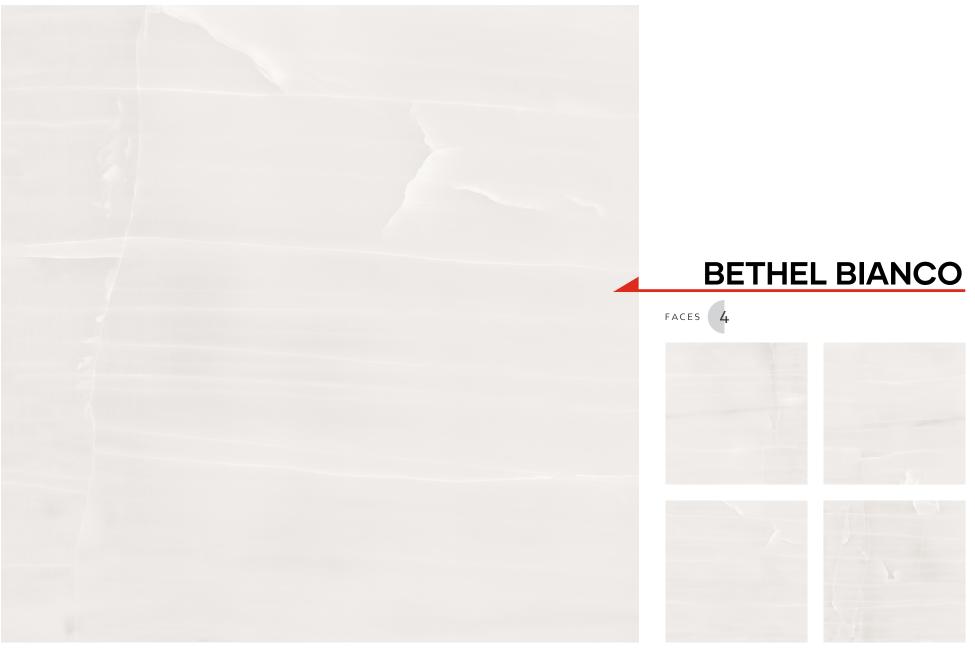

# SLAB DE SI SI GN S'23

1200X1200<sub>e</sub>

ymm Thickness

# tlegance





9 mm



Thickness: 9 mm



Thickness: 9 mm

Surface: Elegance

# **PIZZORI WHITE**











# LIBERTY BLANCO

FACES 4









Size: 1200x1200mm

Thickness: 9 mm



# **CLOT SATVARIO**

FACES 4









Size: 1200x1200mm

Thickness: 9 mm



Thickness: 9 mm



Thickness: 9 mm



Thickness: 9 mm



Thickness: 9 mm



Thickness: 9 mm



# **ESCORIAL GREY**

FACES 4









Size: 1200x1200mm

Thickness: 9 mm



Thickness: 9 mm



# MILAAN GREY

FACES 4









Size: 1200x1200mm

Thickness: 9 mm



# **LEWISTON GREY**

FACES 4









Size: 1200x1200mm Thickness: 9 mm

# Juninous I and the second sec



# **COSENZA ARSENIC**

FACES 4









Size: 1200x1200mm

Thickness: 9 mm

Surface: Luminous





Thickness: 9 mm

Surface: Repose



Thickness: 9 mm

Surface: Repose



Thickness: 9 mm

Surface: Repose

## RECOMMENDED TOOLS

## HANDLING EQUIPMENT



### **INSTALLATION & LEVELLING EQUIPMENT**



Note: For each slab, there will be multiple random faces with dierent graphic designs of the same genre. For best results of fixing slabs of any size/format, across any application, please