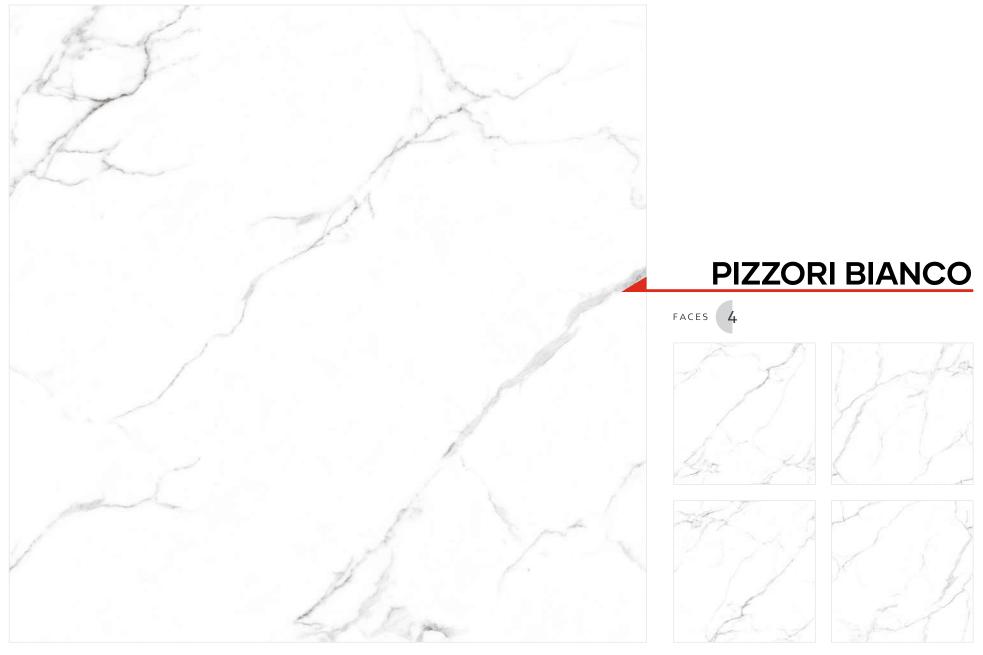

# SLAB DE SI SI GN S'23

1200X1200<sub>e</sub>

ymm Thickness

# tlegance





9 mm



Thickness: 9 mm



Thickness: 9 mm

Surface: Elegance

# **PIZZORI WHITE**











# LIBERTY BLANCO

FACES 4









Size: 1200x1200mm

Thickness: 9 mm



# **CLOT SATVARIO**

FACES 4









Size: 1200x1200mm

Thickness: 9 mm



Thickness: 9 mm



Thickness: 9 mm



Thickness: 9 mm



Thickness: 9 mm



Thickness: 9 mm



# **ESCORIAL GREY**

FACES 4









Size: 1200x1200mm

Thickness: 9 mm



Thickness: 9 mm



# MILAAN GREY

FACES 4









Size: 1200x1200mm

Thickness: 9 mm



# **LEWISTON GREY**

FACES 4









Size: 1200x1200mm Thickness: 9 mm

# Juninous I and the second sec



# **COSENZA ARSENIC**

FACES 4









Size: 1200x1200mm

Thickness: 9 mm

Surface: Luminous





Thickness: 9 mm

Surface: Repose



Thickness: 9 mm

Surface: Repose



Thickness: 9 mm

Surface