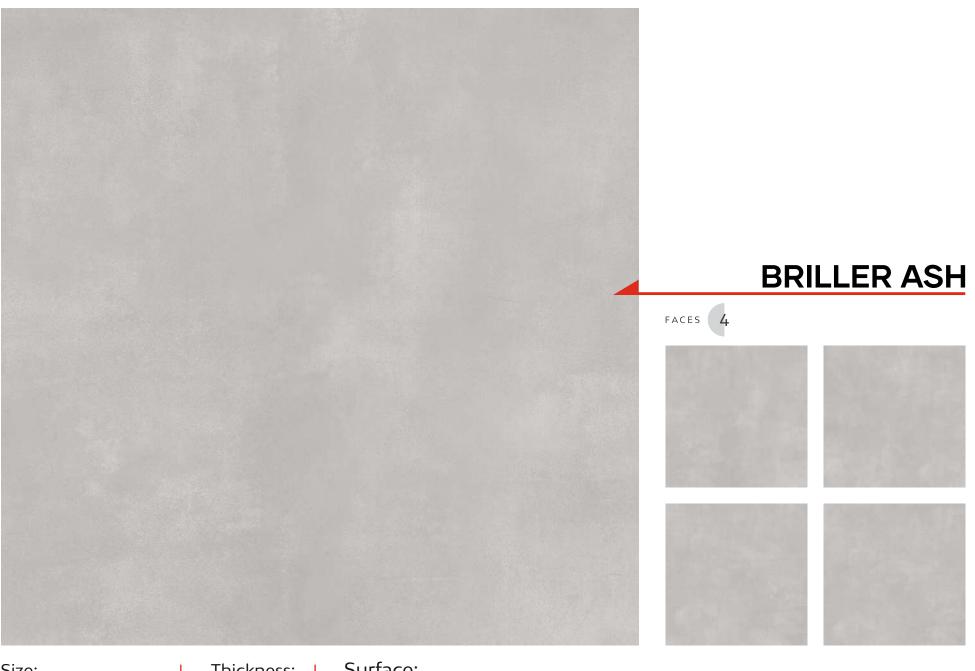

# SLAB DE SI SI GN S'23

1200X1200<sub>e</sub>

ymm Thickness

# tlegance





9 mm



Thickness: 9 mm



Thickness: 9 mm

Surface: Elegance

# **PIZZORI WHITE**











# LIBERTY BLANCO

FACES 4









Size: 1200x1200mm

Thickness: 9 mm



# **CLOT SATVARIO**

FACES 4









Size: 1200x1200mm

Thickness: 9 mm



Thickness: 9 mm



Thickness: 9 mm



Thickness: 9 mm



Thickness: 9 mm



Thickness: 9 mm



# **ESCORIAL GREY**

FACES 4









Size: 1200x1200mm

Thickness: 9 mm



Thickness: 9 mm



# MILAAN GREY

FACES 4









Size: 1200x1200mm

Thickness: 9 mm



# **LEWISTON GREY**

FACES 4









Size: 1200x1200mm Thickness: 9 mm

# Juninous I and the second sec



# **COSENZA ARSENIC**

FACES 4









Size: 1200x1200mm

Thickness: 9 mm

Surface: Luminous





Thickness: 9 mm

Surface: Repose



Thickness: 9 mm

Surface: Repose



Thickness: 9 mm

Surface: Repose

## RECOMMENDED TOOLS

## HANDLING EQUIPMENT



### **INSTALLATION & LEVELLING EQUIPMENT**



Note: For each slab, there will be multiple random faces with dierent graphic designs of the same genre. For best results of fixing slabs of any size/format, across any application, please refer to the Technical Manual in this catalogue.

## Packing Details

| PRODUCT | SIZE          | THICKNESS | TILES / BOX | COVERAGE AREA / BOX |            | WEIGHT / SLAB |
|---------|---------------|-----------|-------------|---------------------|------------|---------------|
| CI AB   | 120x120cm 9mm | 9mm       | 2 pcs.      | 2.87 sq. mtr.       | 31 sq. ft. |               |
| SLAB    | 1200x1200mm