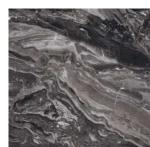

# SLAB DE SI SI GN S'23

1200X1200<sub>e</sub>

ymm Thickness

# tlegance





9 mm



Thickness: 9 mm



Thickness: 9 mm

Surface: Elegance

# **PIZZORI WHITE**











# LIBERTY BLANCO

FACES 4









Size: 1200x1200mm

Thickness: 9 mm



# **CLOT SATVARIO**

FACES 4









Size: 1200x1200mm

Thickness: 9 mm



Thickness: 9 mm



Thickness: 9 mm



Thickness: 9 mm



Thickness: 9 mm



Thickness: 9 mm



# **ESCORIAL GREY**

FACES 4









Size: 1200x1200mm

Thickness: 9 mm



Thickness: 9 mm



# MILAAN GREY

FACES 4









Size: 1200x1200mm

Thickness: 9 mm



# **LEWISTON GREY**

FACES 4









Size: 1200x1200mm Thickness: 9 mm

# Juninous I and the second sec



# **COSENZA ARSENIC**

FACES 4









Size: 1200x1200mm

Thickness: 9 mm

Surface: Luminous





Thickness: 9 mm

Surface: Repose



Thickness: 9 mm

Surface: Repose



Thickness: 9 mm

Surface: Repose

## RECOMMENDED TOOLS

## HANDLING EQUIPMENT



### **INSTALLATION & LEVELLING EQUIPMENT**



Note: For each slab, there will be multiple random faces with dierent graphic designs of the same genre. For best results of fixing slabs of any size/format, across any application, please refer to the Technical Manual in this catalogue.

## Packing Details

| PRODUCT | SIZE          | THICKNESS | TILES / BOX | COVERAGE AREA / BOX |            | WEIGHT / SLAB |
|---------|---------------|-----------|-------------|---------------------|------------|---------------|
| CI AB   | 120x120cm 9mm | 9mm       | 2 pcs.      | 2.87 sq. mtr.