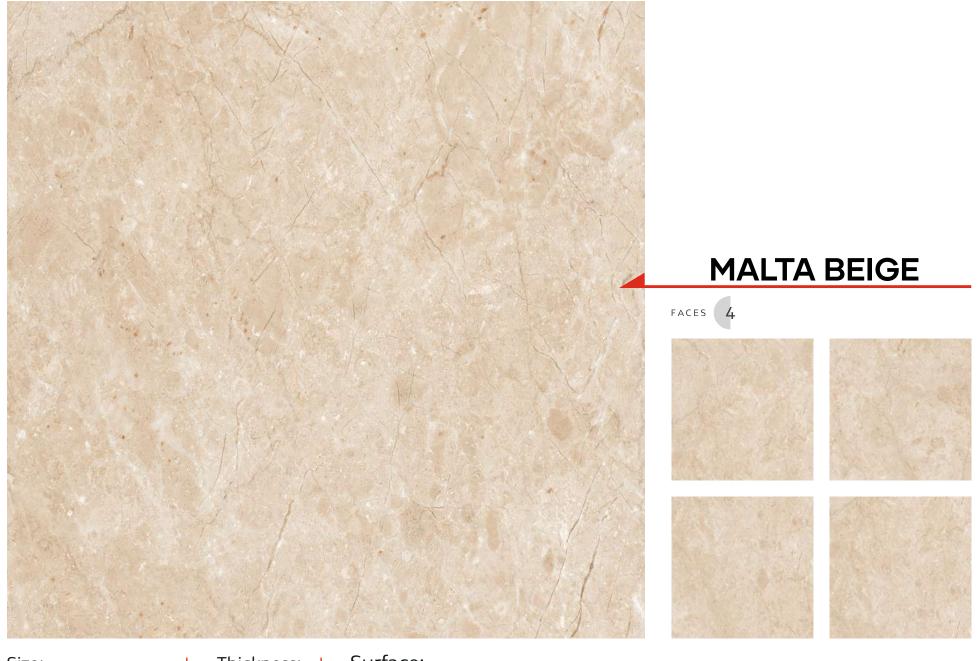

# SLAB DE SI SI GN S'23

1200X1200<sub>e</sub>

ymm Thickness

# tlegance





9 mm



Thickness: 9 mm



Thickness: 9 mm

Surface: Elegance

# **PIZZORI WHITE**











# LIBERTY BLANCO

FACES 4









Size: 1200x1200mm

Thickness: 9 mm



# **CLOT SATVARIO**

FACES 4









Size: 1200x1200mm

Thickness: 9 mm



Thickness: 9 mm



Thickness: 9 mm



Thickness: 9 mm



Thickness: 9 mm



Thickness: 9 mm



# **ESCORIAL GREY**

FACES 4









Size: 1200x1200mm

Thickness: 9 mm



Thickness: 9 mm



# MILAAN GREY

FACES 4









Size: 1200x1200mm

Thickness: 9 mm



# **LEWISTON GREY**

FACES 4









Size: 1200x1200mm Thickness: 9 mm

# Juninous I and the second sec



# **COSENZA ARSENIC**

FACES 4









Size: 1200x1200mm

Thickness: 9 mm

Surface: Luminous





Thickness: 9 mm

Surface: Repose



Thickness: 9 mm

Surface: Repose



Thickness: 9 mm

Surface: Repose

## RECOMMENDED TOOLS

## HANDLING EQUIPMENT



### **INSTALLATION & LEVELLING EQUIPMENT**



Note: For each slab, there will be multiple random faces with dierent graphic designs of the same genre. For best results of fixing slabs of any size/format, across any a