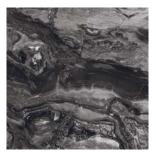

# **ESCORIAL GREY**

FACES 4

Size: 1200x1200mm

Thickness: 9 mm

Thickness: 9 mm