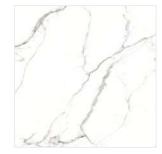

# **ESCORIAL GREY**

FACES 4

Size: 1200x1200mm

Thickness: 9 mm

Thickness: 9 mm