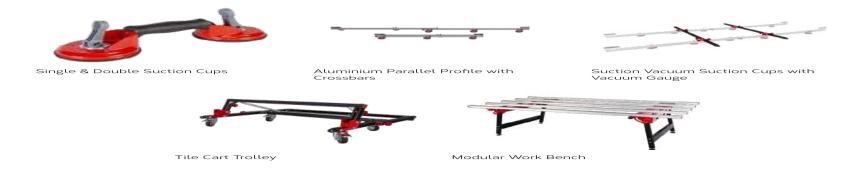

# **PIZZORI WHITE**











# LIBERTY BLANCO

FACES 4









Size: 1200x1200mm

Thickness: 9 mm



# **CLOT SATVARIO**

FACES 4









Size: 1200x1200mm

Thickness: 9 mm



Thickness: 9 mm



Thickness: 9 mm



Thickness: 9 mm



Thickness: 9 mm



Thickness: 9 mm



# **ESCORIAL GREY**

FACES 4









Size: 1200x1200mm

Thickness: 9 mm



Thickness: 9 mm



# MILAAN GREY

FACES 4









Size: 1200x1200mm

Thickness: 9 mm



# **LEWISTON GREY**

FACES 4









Size: 1200x1200mm Thickness: 9 mm

# Juninous I and the second sec



# **COSENZA ARSENIC**

FACES 4









Size: 1200x1200mm

Thickness: 9 mm

Surface: Luminous





Thickness: 9 mm

Surface: Repose



Thickness: 9 mm

Surface: Repose



Thickness: 9 mm

Surface: Repose

## RECOMMENDED TOOLS

## HANDLING EQUIPMENT



### **INSTALLATION & LEVELLING EQUIPMENT**



Note: For each slab, there will be multiple random faces with dierent graphic designs of the same genre. For best results of fixing slabs of any size/format, across any application, please refer to the Technical Manual in this catalogue.

## Packing Details

| PRODUCT | SIZE          | THICKNESS | TILES / BOX | COVERAGE AREA / BOX |            | WEIGHT / SLAB |
|---------|---------------|-----------|-------------|---------------------|------------|---------------|
| CI AB   | 120x120cm 9mm | 9mm       | 2 pcs.      | 2.87 sq. mtr.       | 31 sq. ft. |               |
| SLAB    | 1200x1200mm   |           |             |                     |            |               |



## CERAWORLD CERAMICA S.L.U.

Camino Ratils Plgno El Colomer, 12200 On