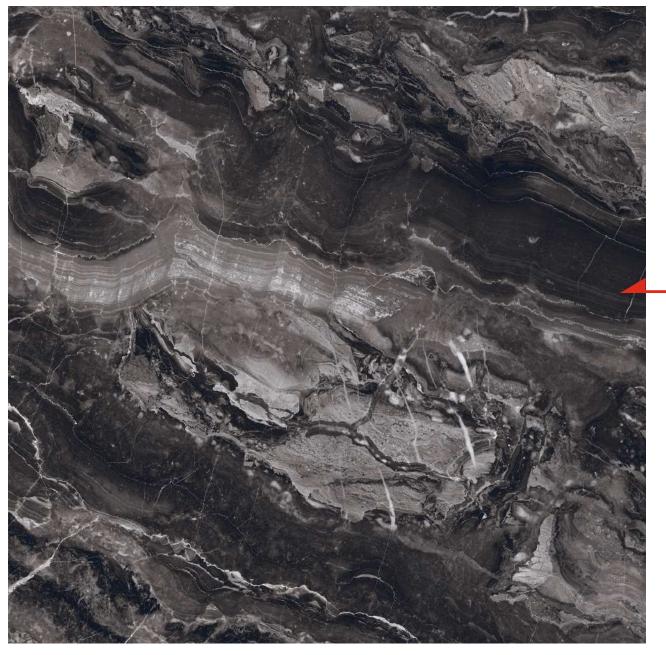

# **COSENZA ARSENIC**

FACES 4

Size: 1200x1200mm

Thickness: 9 mm

Surface: Luminous

Thickness: 9 mm

Surface: Repose

Thickness: 9 mm