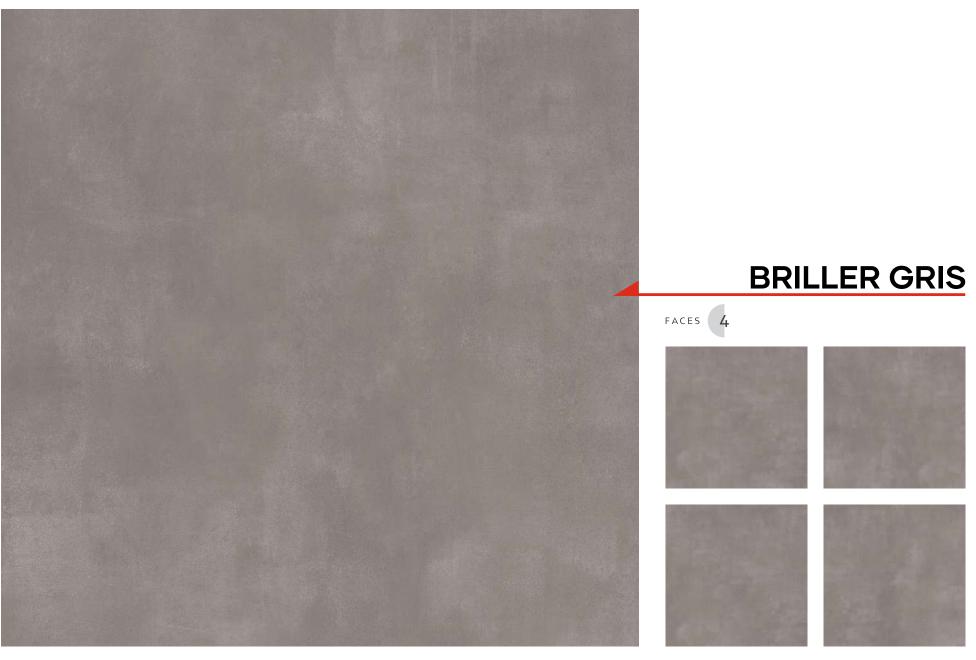

ss

# tlegance





9 mm



Thickness: 9 mm



Thickness: 9 mm

Surface: Elegance

# **PIZZORI WHITE**











# LIBERTY BLANCO

FACES 4









Size: 1200x1200mm

Thickness: 9 mm



# **CLOT SATVARIO**

FACES 4









Size: 1200x1200mm

Thickness: 9 mm



Thickness: 9 mm



Thickness: 9 mm



Thickness: 9 mm



Thickness: 9 mm



Thickness: 9 mm



# **ESCORIAL GREY**

FACES 4









Size: 1200x1200mm

Thickness: 9 mm



Thickness: 9 mm



# MILAAN GREY

FACES 4









Size: 1200x1200mm

Thickness: 9 mm



# **LEWISTON GREY**

FACES 4









Size: 1200x1200mm Thickness: 9 mm

# Juninous I and the second sec



# **COSENZA ARSENIC**

FACES 4









Size: 1200x1200mm

Thickness: 9 mm

Surface: Luminous





Thickness: 9 mm

Surface: Repose



Thickness: 9 mm

Surface: Repose



Thickness: 9 mm

Surface: Repose

## RECOMMENDED TOOLS

## HANDLING EQUIPMENT



### **INSTALLATION & LEVELLING EQUIPMENT**



Note: For each slab, there will be multiple random faces with dierent graphic designs of the same genre. For best results of fixing slabs of any size/format, across any application, please refer to the Technical Manual in this catalogue.

## Packing Details

| PRODUCT | SIZE          | THICKNESS | TILES / BOX | COVERAGE AREA / BOX |            | WEIGHT / SLAB |
|---------|---------------|-----------|-------------|---------------------|------------|---------------|
| CI AB   | 120x120cm 9mm | 9mm       | 2 pcs.      | 2.87 sq. mtr.       | 31 sq. ft. |               |
| SLAB    | 1200x1200mm   |           |             |                     |            |