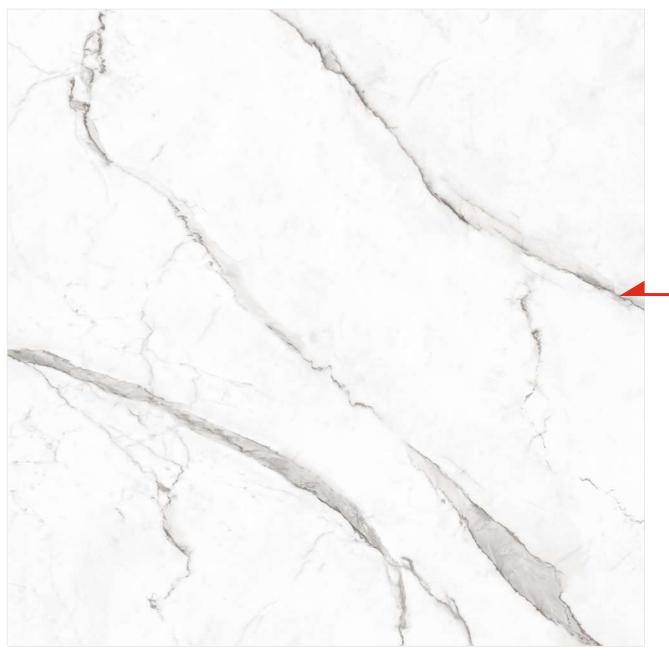

# **CLOT SATVARIO**

FACES 4

Size: 1200x1200mm

Thickness: 9 mm

Thickness: 9 mm

Thickness: 9 mm

Thickness: 9 mm

Thickness: 9 mm